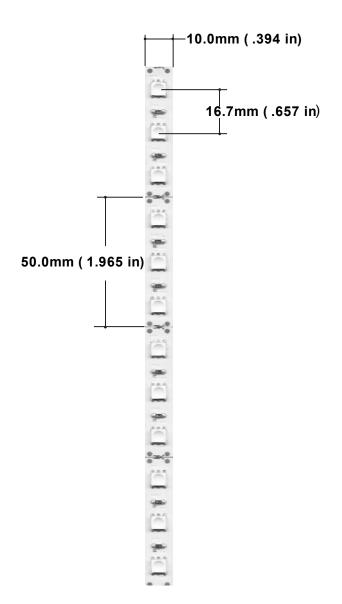

## **SPECIFICATIONS**

| or con to Attono                     |              |
|--------------------------------------|--------------|
| Color(s)                             | Warm White   |
| Color Temp                           | 2700° K      |
| Wavelength                           | N/A          |
| Beam Angle                           | 120°         |
| Brightness<br>(lumens/m)             | 900          |
| Power Consumption<br>(watts/5m)      | 50.4         |
| Power Consumption (watts/ft)         | 3.07         |
| Operating Voltage                    | 12VDC        |
| Current (mA/5m)                      | 4200         |
| Quantity of LEDs<br>Per 5m (16.4 ft) | 300          |
| CRI                                  | 70           |
| LED Spacing                          | 16.7mm       |
| Cutting Increment                    | 50.0mm       |
| Length                               | 5m (16.4 ft) |
| Width                                | 10mm         |
| Average Life                         | 25,000 hrs   |
| Compliance                           | ETL          |
| Warranty                             | Two Years    |
| IP Rating                            | IP20         |
| LED Chip Size                        | 5050         |
| Backing Color                        | White        |
| Use Environment                      | Indoor       |